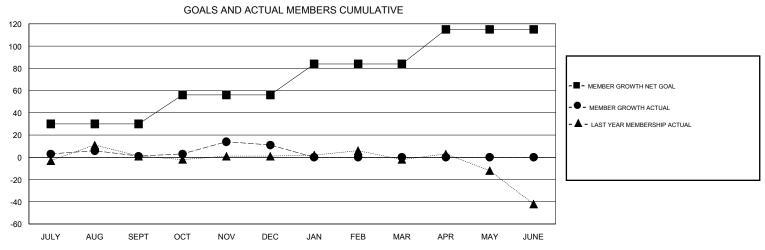

## MONTHLY MEMBERSHIP PROGRESS REPORT

## District 202 F

GMT: LOCATION NEW ZEALAND GMT CA







| 25 CLUBS OF 46 ADDED 1 OR MORE<br>NEW MEMBERS | GENDER DISTRIBUTION  MALE 877 (64  FEMALE 479 (35 | •                                                                      |
|-----------------------------------------------|---------------------------------------------------|------------------------------------------------------------------------|
| CLICK HERE FOR CLIMITI ATIVE                  | TOTAL FAMILY UNIT MEMBERS                         | 81                                                                     |
| MEMBERSHIP DATA                               | FAMILY MEMBERS PAYING HALF DUES                   | 41                                                                     |
|                                               |